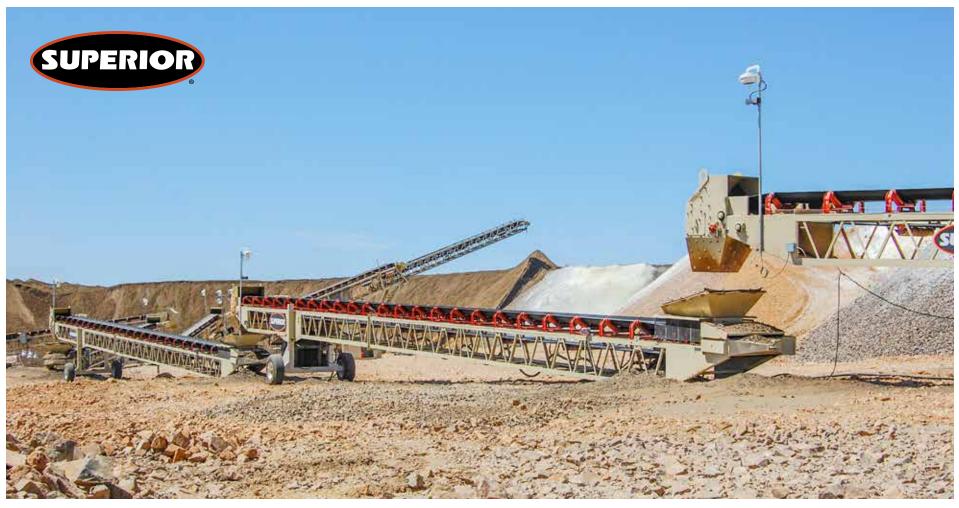

## **GRASSHOPPER CONVEYORS**

Custom Engineered to Application Requirements

- Flexible conveyors easily shift in and out of operation depending on transfer length requirement.
- Custom-engineered conveyor truss design extends conveyor life in rugged mining applications.
- In-house electrical design interlocks conveyors to automatically stop production in the event of process interruptions.
- Tried and true Superior brand conveyor components require fewer changeouts, which lowers operating costs and increases uptime.