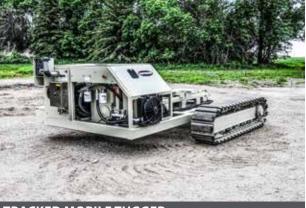

## **TRACKED MOBILE TUGGER**

- ADJUSTABLE HEIGHT DISCHARGE
- **TRACKED MOBILE TUGGER**
- NAVIGATOR® RETURN TRAINER
- SELF-ALIGNING IDLERS
- URATHON<sup>®</sup> RETURN ROLL
- IMPACT IDLERS / BEDS
- MINE DUTY PULLEYS
- MINE DUTY BELT CLEANERS
- BELT SCALE