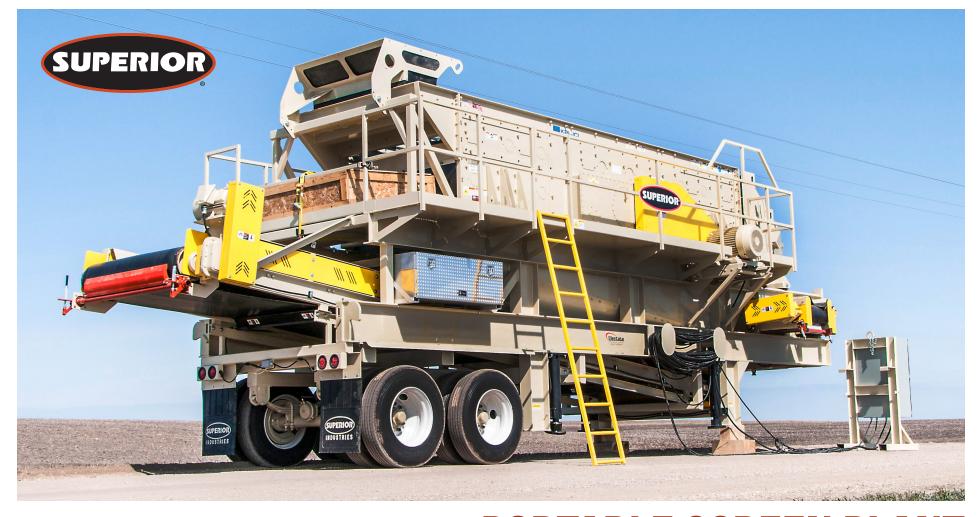

# **PORTABLE SCREEN PLANT**

6x20 / 6x24 / 7x20 / 8x20

- Highly portable units are designed for **fast setup and take down** from site to site.
- Durable, Superior brand chassis withstands rugged abuse common to screening applications.
- Heavy-duty conveyor systems manufactured with tried-and-true **Superior brand components**.
- Use Superior as single source supplier for portable aggregate equipment manufacturing, sales and service.

#### **CARRIER CHASSIS**

- Wide flange structural steel beams
- Tandem axle with (8) radial tires
- Hydraulic or crank down jacks
- Air brakes
- Mud flaps
- Travel lights
- Fifth wheel hitch
- Cribbing legs

# **SCREEN DISCHARGE CHUTES**

- Rollaway chutes
- 3/8" AR400 steel

# **FINES CONVEYOR**

- Structural steel channel
- Superior idlers, pulleys and belt cleaners

#### **FINES HOPPER**

- 1/4" plate steel sides
- Full length, adjustable rubber flashing

#### **WALKWAY**

- Access on both sides of chassis
- Toe board, handrails and ladder

# HORIZONTAL VIBRATING SCREEN

- Customer screen brand preference
- Drive motor
- Screen subframe

#### **CROSS CONVEYORS**

- Structural steel channel
- Roll mounted for adjustment to either side
- Receive oversize material from respective decks
- Superior idlers and pulleys