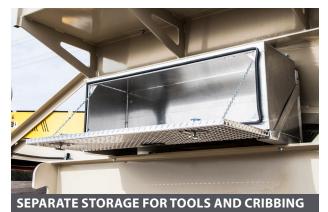

#### **ADDITIONAL OPTIONS**

- Hydraulic leveling jacks
- Feed centering hopper
- (4) flop gates in each chute
- Electrical control panel
- Toolbox
- Cribbing storage