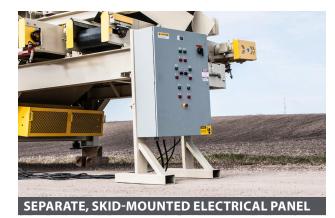

#### **ADDITIONAL OPTIONS**

- Hydraulic leveling jacks
- Feed centering hopper
- (4) flop gates in each chute
- Electrical control panel
- Toolbox
- Cribbing storage