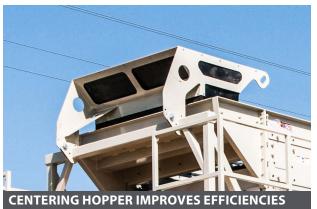

#### **ADDITIONAL OPTIONS**

- Hydraulic leveling jacks
- Feed centering hopper
- (4) flop gates in each chute
- Electrical control panel
- Toolbox
- Cribbing storage