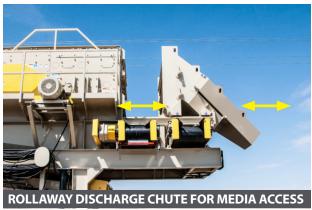

# **PORTABLE SCREEN PLANT**

6x20 / 6x24 / 7x20 / 8x20

- Highly portable units are designed for **fast setup and take down** from site to site.
- Durable, Superior brand chassis withstands rugged abuse common to screening applications.
- Heavy-duty conveyor systems manufactured with tried-and-true **Superior brand components**.
- Use Superior as single source supplier for portable aggregate equipment manufacturing, sales and service.

06.2014 / Superior Industries / © P/65

# FEATURES AND OPTIONS













#### **CARRIER CHASSIS**

- Wide flange structural steel beams
- Tandem axle with (8) radial tires
- Hydraulic or crank down jacks
- Air brakes
- Mud flaps
- Travel lights
- Fifth wheel hitch
- Cribbing legs

# **SCREEN DISCHARGE CHUTES**

- Rollaway chutes
- 3/8" AR400 steel

# **FINES CONVEYOR**

- Structural steel channel
- Superior idlers, pulleys and belt cleaners

#### **FINES HOPPER**

- 1/4" plate steel sides
- Full length, adjustable rubber flashing

#### **WALKWAY**

- Access on both sides of chassis
- Toe board, handrails and ladder

# HORIZONTAL VIBRATING SCREEN

- Customer screen brand preference
- Drive motor
- Screen subframe

#### **CROSS CONVEYORS**

- Structural steel channel
- Roll mounted for adjustment to either side
- Receive oversize material from respective decks