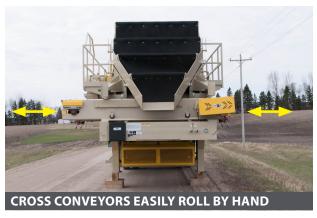

#### **CROSS CONVEYORS**

- Structural steel channel
- Roll mounted for adjustment to either side
- Receive oversize material from respective decks
- Superior idlers and pulleys