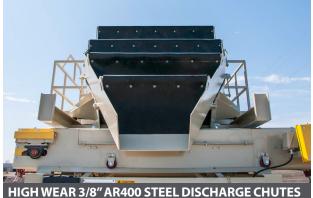

# **PORTABLE SCREEN PLANT**

6x20 / 6x24 / 7x20 / 8x20

- Highly portable units are designed for **fast setup and take down** from site to site.
- Durable, Superior brand chassis withstands rugged abuse common to screening applications.
- Heavy-duty conveyor systems manufactured with tried-and-true **Superior brand components**.
- Use Superior as single source supplier for portable aggregate equipment manufacturing, sales and service.

06.2014 / Superior Industries / © P/65

# FEATURES AND OPTIONS













#### **CARRIER CHASSIS**

- Wide flange structural steel beams
- Tandem axle with (8) radial tires
- Hydraulic or crank down jacks
- Air brakes
- Mud flaps
- Travel lights
- Fifth wheel hitch
- Cribbing legs

# **SCREEN DISCHARGE CHUTES**

- Rollaway chutes
- 3/8" AR400 steel

# **FINES CONVEYOR**

- Structural steel channel
- Superior idlers, pulleys and belt cleaners

#### **FINES HOPPER**

- 1/4" plate steel sides
- Full length, adjustable rubber flashing

#### **WALKWAY**

- Access on both sides of chassis
- Toe board, handrails and ladder

# HORIZONTAL VIBRATING SCREEN

- Customer screen brand preference
- Drive motor
- Screen subframe

#### **CROSS CONVEYORS**

- Structural steel channel
- Roll mounted for adjustment to either side
- Receive oversize material from respective deck