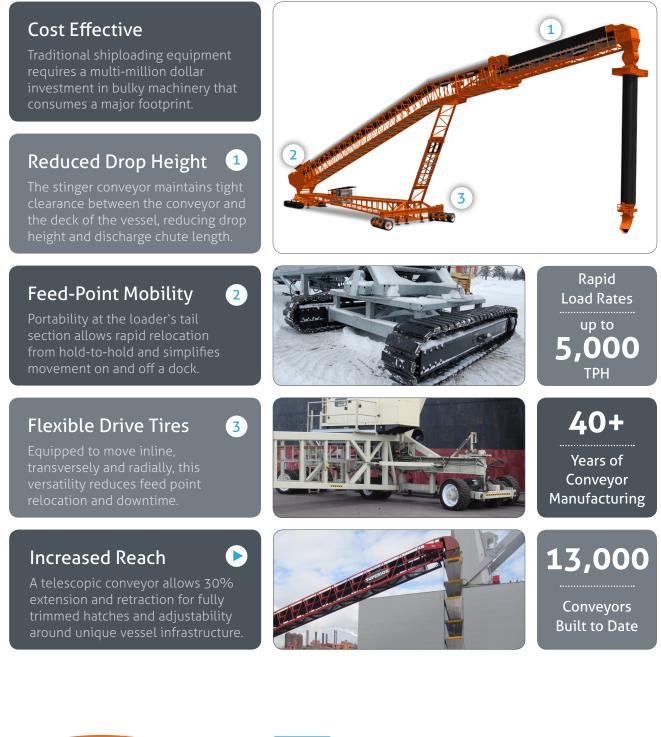

## Stingray<sup>™</sup> Mobile Shiploader

Self-Contained, Highly Portable Machine for Fast Vessel Loading

## Stingray™ Mobile Shiploader