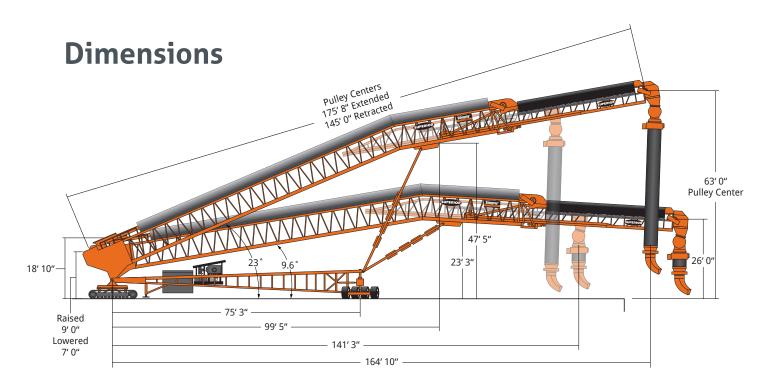

## **Specifications:**

- Up to 5000 TPH
- 49' 10" Telescoping Discharge Chute
- Mainframe Walkway

- FB<sup>®</sup> Undercarriage
- Control Panel with Wireless Remote
- Class III Epoxy Finish
- Galvanized Main Cover
- Telescoping Stinger Cover
- Area Lights
- Drip Pans
- Custom Engineered