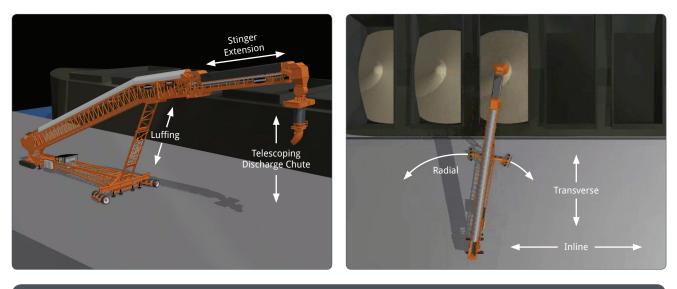

## Stingray<sup>™</sup> Mobile Shiploader

Self-Contained, Highly Portable Machine for Fast Vessel Loading

## Stingray™ Mobile Shiploader