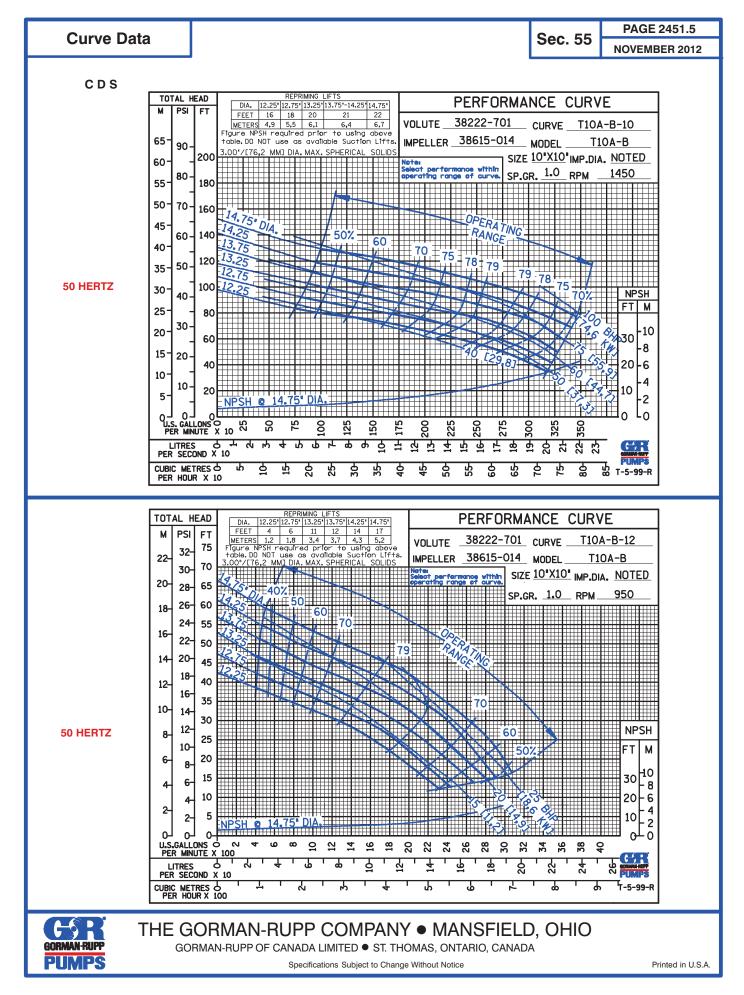

Mechanical, Oil-Lubricated, Double Floating, Self-Aligning. Silicon Carbide Rotating and Stationary Faces. Stainless Steel 316 Stationary Seat. Fluorocarbon Elastomers (DuPont Viton<sup>®</sup> or Equivalent). Stainless Steel 18-8 Cage and Spring. Maximum Temperature of Liquid Pumped, 160°F (71°C).\*