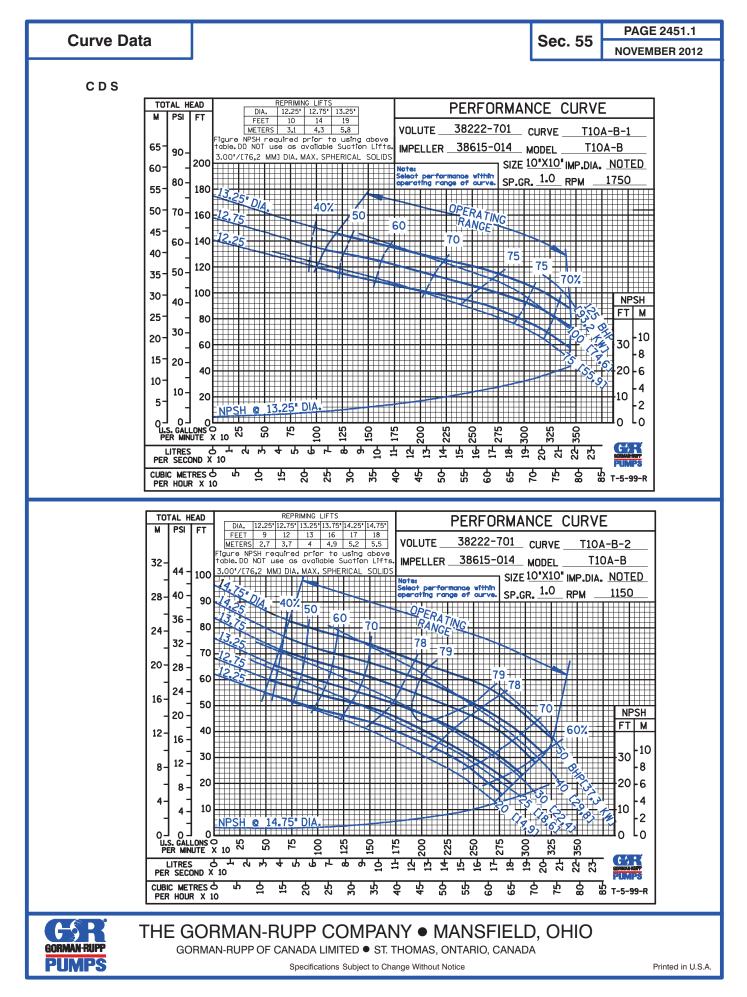

Mechanical, Oil-Lubricated, Double Floating, Self-Aligning. Silicon Carbide Rotating and Stationary Faces. Stainless Steel 316 Stationary Seat. Fluorocarbon Elastomers (DuPont Viton<sup>®</sup> or Equivalent). Stainless Steel 18-8 Cage and Spring. Maximum Temperature of Liquid Pumped, 160°F (71°C).\*

THE GORMAN-RUPP COMPANY 

MANSFIELD, OHIO GORMAN-RUPP OF CANADA LIMITED 

ST. THOMAS, ONTARIO, CANADA

SUCTION HEAD

**GORMAN-RUPP** 

FRONT WEAR PLATE

**IMPELLER** 

www.grpumps.com Specifications Subject to Change Without Notice

IMPELLER

SHAFT

LIP SEALS

SEAL PLATE

















<sup>©</sup> Copyright by The Gorman-Rupp Company 2012