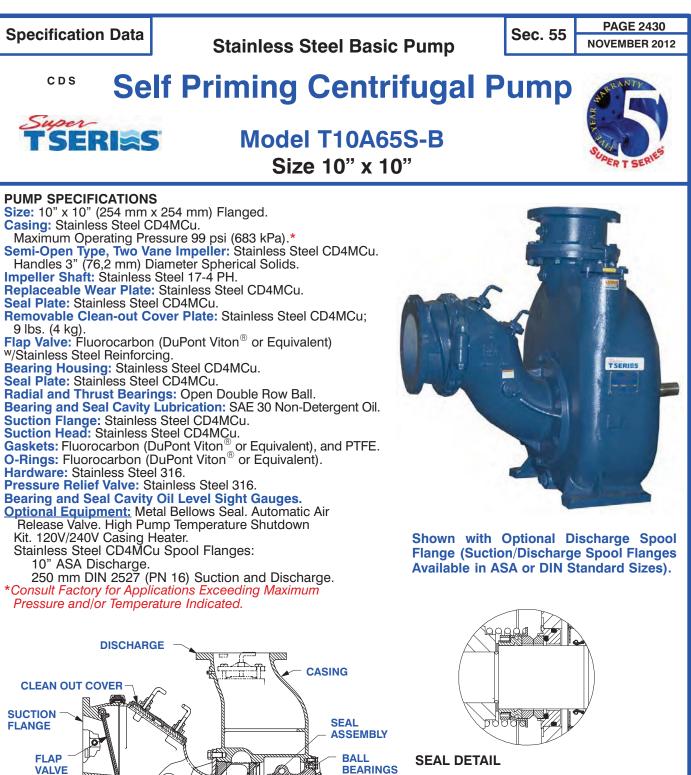

Mechanical, Oil-Lubricated, Double Floating, Self-Aligning. Silicon Carbide Rotating and Stationary Faces. Stainless Steel 316 Stationary Seat. Fluorocarbon Elastomers (DuPont Viton<sup>®</sup> or Equivalent). Stainless Steel 18-8 Cage and Spring. Maximum Temperature of Liquid Pumped, 160°F (71°C).\*

THE GORMAN-RUPP COMPANY 

MANSFIELD, OHIO GORMAN-RUPP OF CANADA LIMITED 

ST. THOMAS, ONTARIO, CANADA

SUCTION HEAD

**GORMAN-RUPP** 

FRONT WEAR PLATE

**IMPELLER** 

www.grpumps.com Specifications Subject to Change Without Notice

IMPELLER

SHAFT

LIP SEALS

SEAL PLATE

















<sup>©</sup> Copyright by The Gorman-Rupp Company 2012