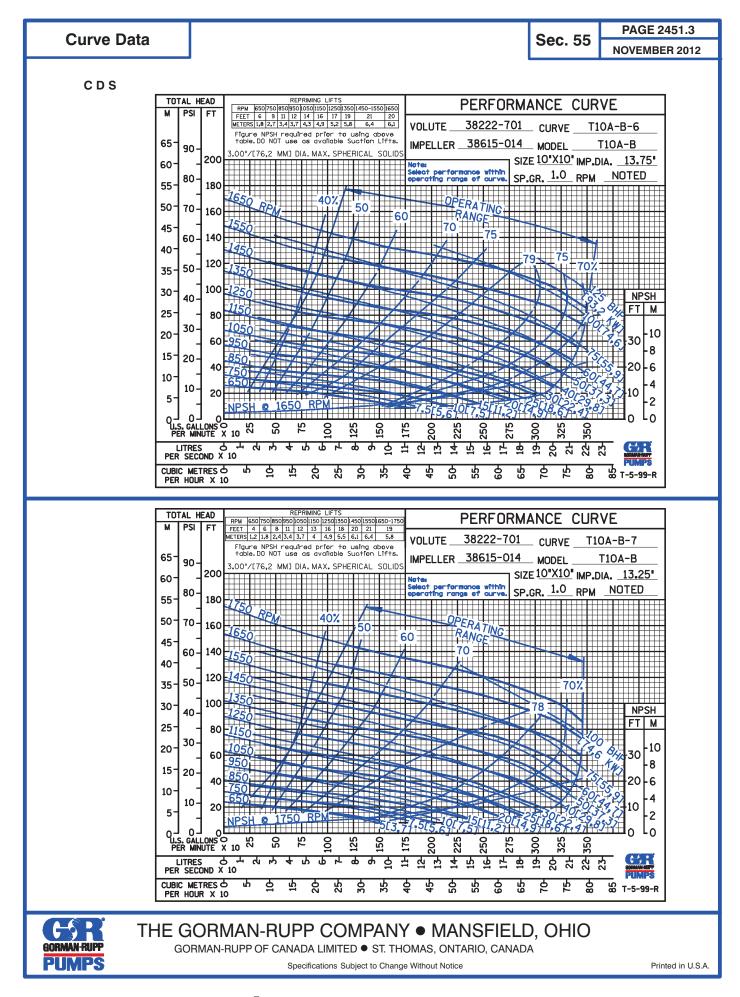

Mechanical, Oil-Lubricated, Double Floating, Self-Aligning. Silicon Carbide Rotating and Stationary Faces. Stainless Steel 316 Stationary Seat. Fluorocarbon Elastomers (DuPont Viton<sup>®</sup> or Equivalent). Stainless Steel 18-8 Cage and Spring. Maximum Temperature of Liquid Pumped, 160°F (71°C).\*