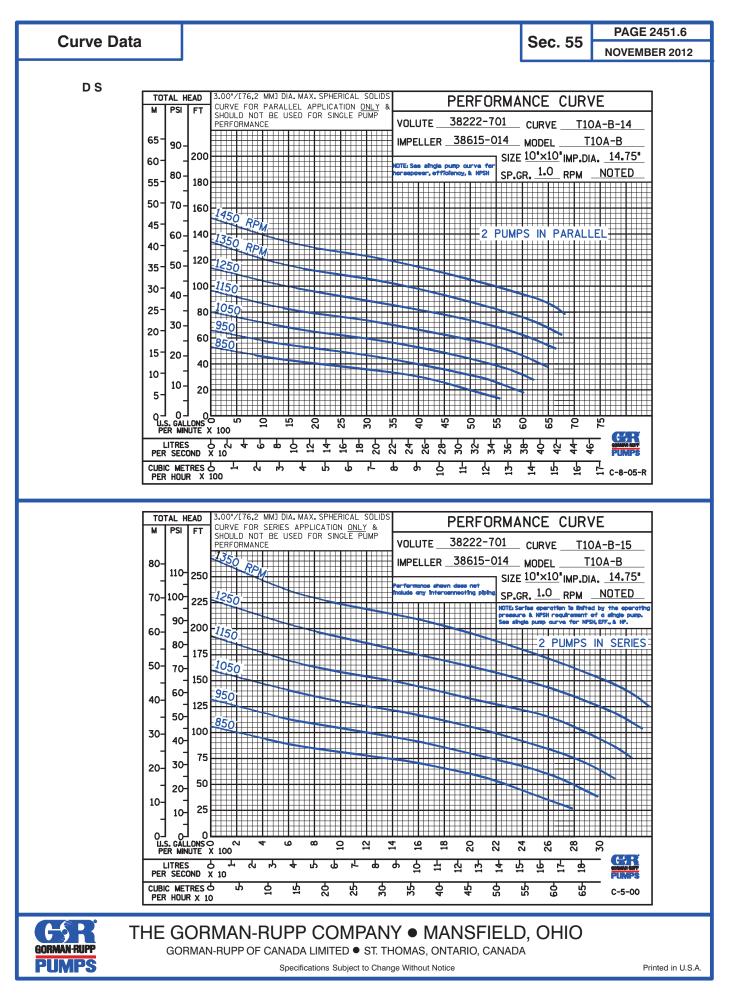

Mechanical, Oil-Lubricated, Double Floating, Self-Aligning. Silicon Carbide Rotating and Stationary Faces. Stainless Steel 316 Stationary Seat. Fluorocarbon Elastomers (DuPont Viton<sup>®</sup> or Equivalent). Stainless Steel 18-8 Cage and Spring. Maximum Temperature of Liquid Pumped, 160°F (71°C).\*