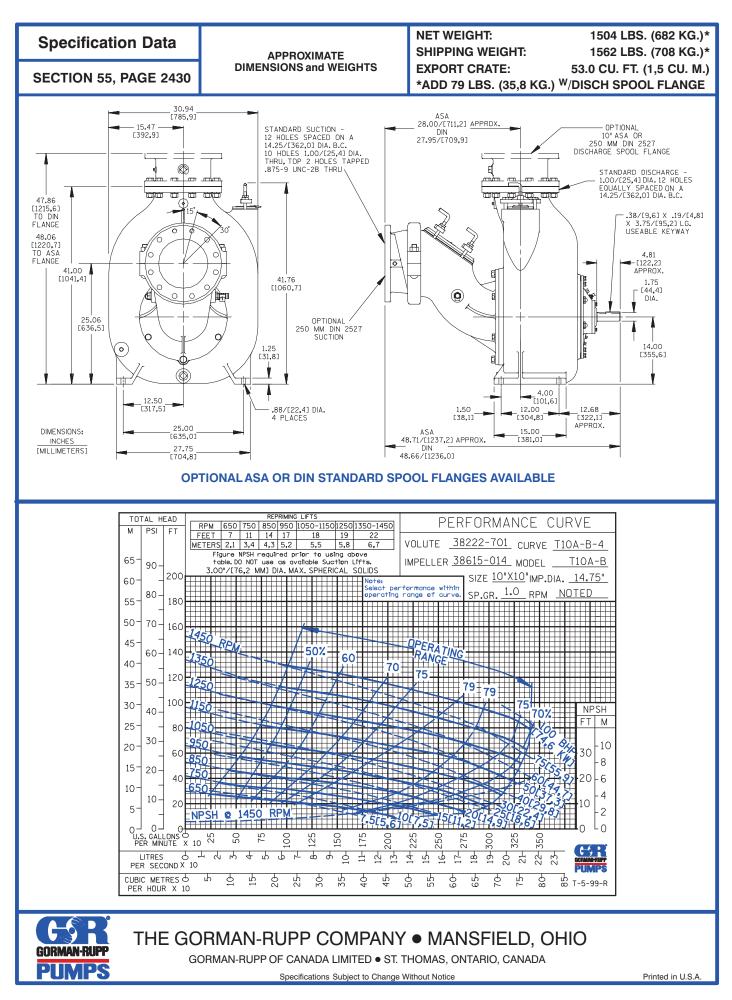

Mechanical, Oil-Lubricated, Double Floating, Self-Aligning. Silicon Carbide Rotating and Stationary Faces. Stainless Steel 316 Stationary Seat. Fluorocarbon Elastomers (DuPont Viton<sup>®</sup> or Equivalent). Stainless Steel 18-8 Cage and Spring. Maximum Temperature of Liquid Pumped, 160°F (71°C).\*

THE GORMAN-RUPP COMPANY 

MANSFIELD, OHIO GORMAN-RUPP OF CANADA LIMITED 

ST. THOMAS, ONTARIO, CANADA

SUCTION HEAD

**GORMAN-RUPP** 

FRONT WEAR PLATE

**IMPELLER** 

www.grpumps.com Specifications Subject to Change Without Notice

IMPELLER

SHAFT

LIP SEALS

SEAL PLATE

















<sup>©</sup> Copyright by The Gorman-Rupp Company 2012