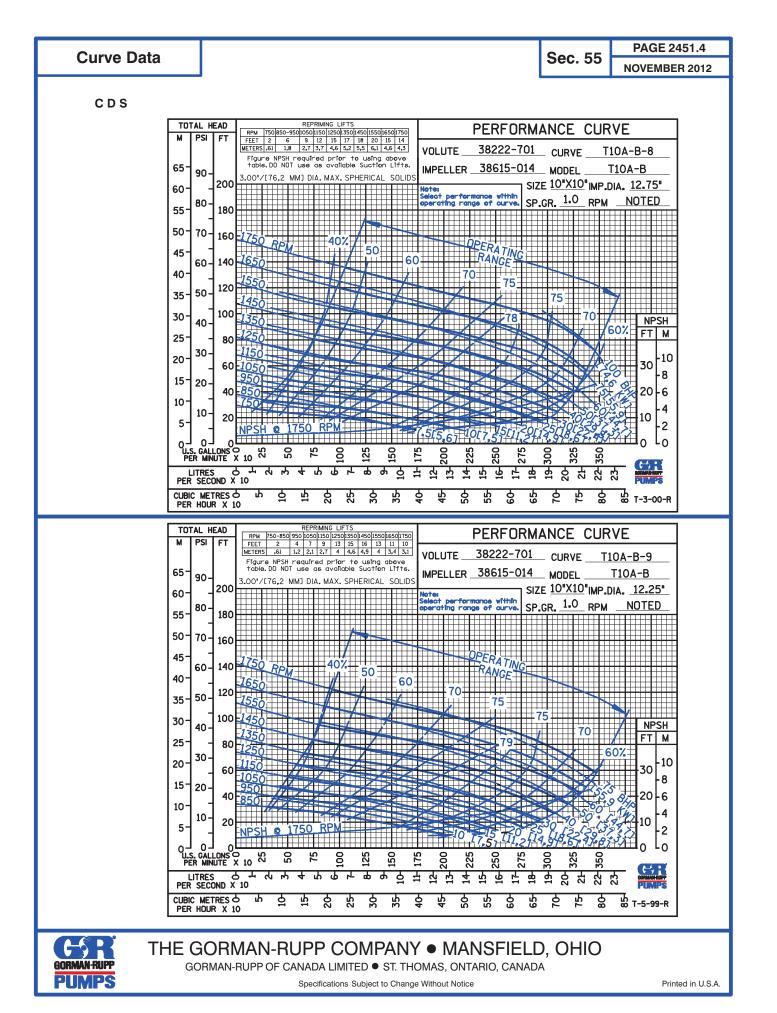

Mechanical, Oil-Lubricated, Double Floating, Self-Aligning. Silicon Carbide Rotating and Stationary Faces. Stainless Steel 316 Stationary Seat. Fluorocarbon Elastomers (DuPont Viton<sup>®</sup> or Equivalent). Stainless Steel 18-8 Cage and Spring. Maximum Temperature of Liquid Pumped, 160°F (71°C).\*