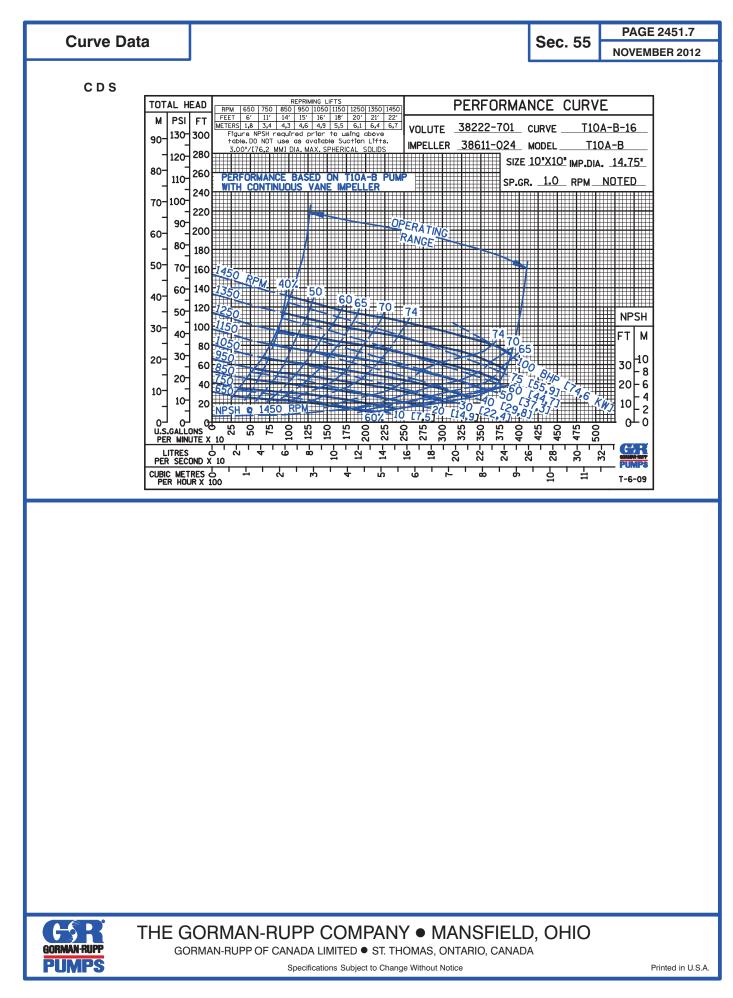

Mechanical, Oil-Lubricated, Double Floating, Self-Aligning. Silicon Carbide Rotating and Stationary Faces. Stainless Steel 316 Stationary Seat. Fluorocarbon Elastomers (DuPont Viton<sup>®</sup> or Equivalent). Stainless Steel 18-8 Cage and Spring. Maximum Temperature of Liquid Pumped, 160°F (71°C).\*

THE GORMAN-RUPP COMPANY 

MANSFIELD, OHIO GORMAN-RUPP OF CANADA LIMITED 

ST. THOMAS, ONTARIO, CANADA

SUCTION HEAD

**GORMAN-RUPP** 

FRONT WEAR PLATE

**IMPELLER** 

www.grpumps.com Specifications Subject to Change Without Notice

IMPELLER

SHAFT

LIP SEALS

SEAL PLATE

















<sup>©</sup> Copyright by The Gorman-Rupp Company 2012