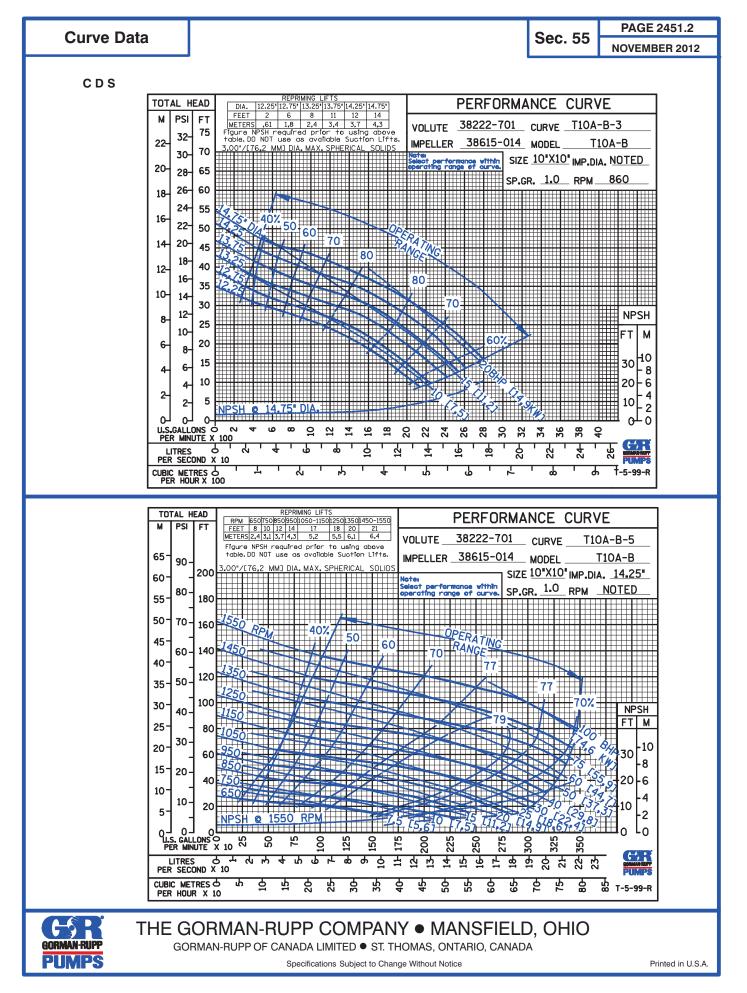

Mechanical, Oil-Lubricated, Double Floating, Self-Aligning. Silicon Carbide Rotating and Stationary Faces. Stainless Steel 316 Stationary Seat. Fluorocarbon Elastomers (DuPont Viton<sup>®</sup> or Equivalent). Stainless Steel 18-8 Cage and Spring. Maximum Temperature of Liquid Pumped, 160°F (71°C).\*

THE GORMAN-RUPP COMPANY 

MANSFIELD, OHIO GORMAN-RUPP OF CANADA LIMITED 

ST. THOMAS, ONTARIO, CANADA

SUCTION HEAD

**GORMAN-RUPP** 

FRONT WEAR PLATE

**IMPELLER** 

www.grpumps.com Specifications Subject to Change Without Notice

IMPELLER

SHAFT

LIP SEALS

SEAL PLATE

















<sup>©</sup> Copyright by The Gorman-Rupp Company 2012