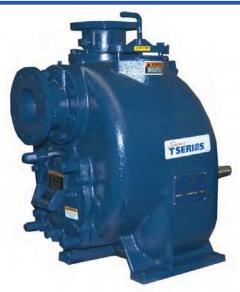

# **Self Priming Centrifugal Pump**

**VARIOUS PATENTS APPLY** 

Model T4A3S-B

Size 4" x 4"

#### **PUMP SPECIFICATIONS**

Size: 4" x 4" (101 mm x 101 mm) NPT - Female.

Casing: Gray Iron 30.

Maximum Óperating Pressure 86 psi (593 kPa).\*

**Semi-Open Type, Two Vane Impeller:** Ductile Iron 65-45-12. Handles 3" (76,2 mm) Diameter Spherical Solids.