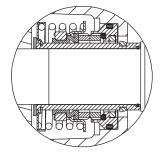

#### **SEAL DETAIL**

Cartridge Type, Mechanical, Oil-Lubricated, Double Floating, Self-Aligning. Tungsten Titanium Carbide Rotating and Stationary Faces. Stainless Steel 316 Stationary Seat. Fluorocarbon Elastomers (DuPont Viton® or Equivalent). Stainless Steel 18-8 Cage and Spring. Maximum Temperature of Liquid Pumped, 160°F (71°C).\*