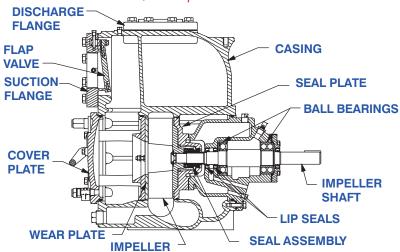

#### **PUMP SPECIFICATIONS**

Size: 4" x 4" (101 mm x 101 mm) NPT - Female.

Casing: Gray Iron 30.

Maximum Óperating Pressure 86 psi (593 kPa).\*

**Semi-Open Type, Two Vane Impeller:** Ductile Iron 65-45-12. Handles 3" (76,2 mm) Diameter Spherical Solids.

Impeller Shaft: Alloy Steel 4150. Shaft Sleeve: Alloy Steel 4130.

Replaceable Wear Plate: Carbon Steel ASTM A36.

Removable Adjustable Cover Plate: Gray Iron 30; 41 lbs. (18 kg).

Flap Valve: Neoprene W/Nylon and Steel Reinforcing.

Seal Plate: Gray Iron 30.

Bearing Housing: Gray Iron 30.

Radial Bearing: Open Single Row Ball. Thrust Bearing: Open Double Row Ball.

Bearing and Seal Cavity Lubrication: SAE 30 Non-Detergent Oil.

Flanges: Gray Iron 30.

Gaskets: Buna-N w/Compressed Synthetic Fibers, Vegetable Fiber,

PTFE, Cork, and Rubber.

O-Rings: Buna-N.

Hardware: Standard Plated Steel.

**Brass Pressure Relief Valve.** 

Bearing and Seal Cavity Oil Level Sight Gauges.

#### **SEAL DETAIL**

Cartridge Type, Mechanical, Oil-Lubricated, Double Floating, Self-Aligning. Tungsten Titanium Carbide Rotating and Stationary Faces. Stainless Steel 316 Stationary Seat. Fluorocarbon Elastomers (DuPont Viton® or Equivalent). Stainless Steel 18-8 Cage and Spring. Maximum Temperature of Liquid Pumped, 160°F (71°C).\*