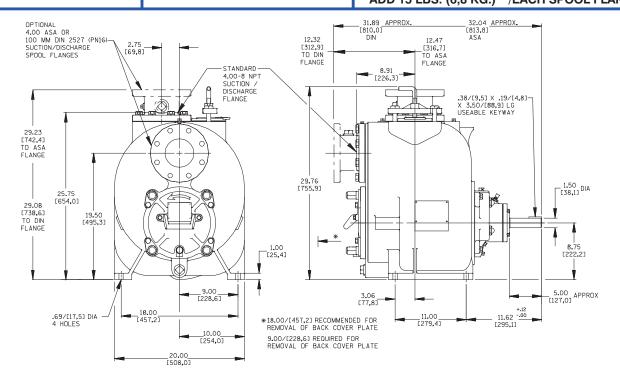

# APPROXIMATE DIMENSIONS and WEIGHTS

NET WEIGHT: 575 LBS. (261 KG.)\*

SHIPPING WEIGHT: 614 LBS. (279 KG.)\*

EXPORT CRATE: 22.7 CU. FT. (0,64 CU. M.)

\*ADD 15 LBS. (6,8 KG.) W/EACH SPOOL FLANGE

NOTE: OPTIONAL ASA OR DIN STANDARD SUCITON & DISCHARGE SPOOL FLANGES AVAILABLE.