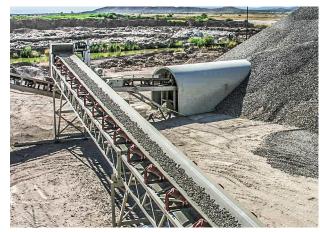

# **TUNNEL RECLAIM**

8' / 10' / 12'

- Maintain a **continuous feed** of material to your processing plant.
- **Decrease your dependency** on expensive loaders and workforce.
- Allows for **flexible modifications** in the future without replacing entire system.
  - Designed for your specific application and **shipped to site pre-assembled**.