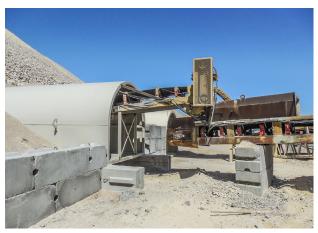

| DETERMINING "X" WIDTH |                   |                  |                   |
|-----------------------|-----------------------|-------------------|------------------|-------------------|
| TUNNEL<br>WIDTH (m)   | Available Belt Widths |                   |                  |                   |
|                       | 30″ (cm)              | 36" (cm)          | 42" (cm)         | 48" (cm)          |
| <b>8' -0''</b> (2.7)  | <b>18″</b> (45)       | <b>12″</b> (30)   | <b>6</b> " (15)  | N/A               |
| <b>10' -0''</b> (3.3) | <b>42</b> " (106)     | <b>36</b> " (91)  | <b>30″</b> (76)  | <b>24</b> " (61)  |
| <b>12′ -0″</b> (3.9)  | <b>66″</b> (167)      | <b>60</b> ″ (152) | <b>54″</b> (137) | <b>48</b> " (121) |

# **FEEDER OPTIONS**



#### **PHOTO GALLERY**





## **FEATURES**

- APPLICATION SPECIFIC
- PORTABLE VERSION AVAILABLE
- SHIP TO SITE PREASSEMBLED
- BELT FEEDERS
- VIBRATING PAN FEEDER
- CLAM GATE FEEDER



**VIBRATING PAN FEEDER**