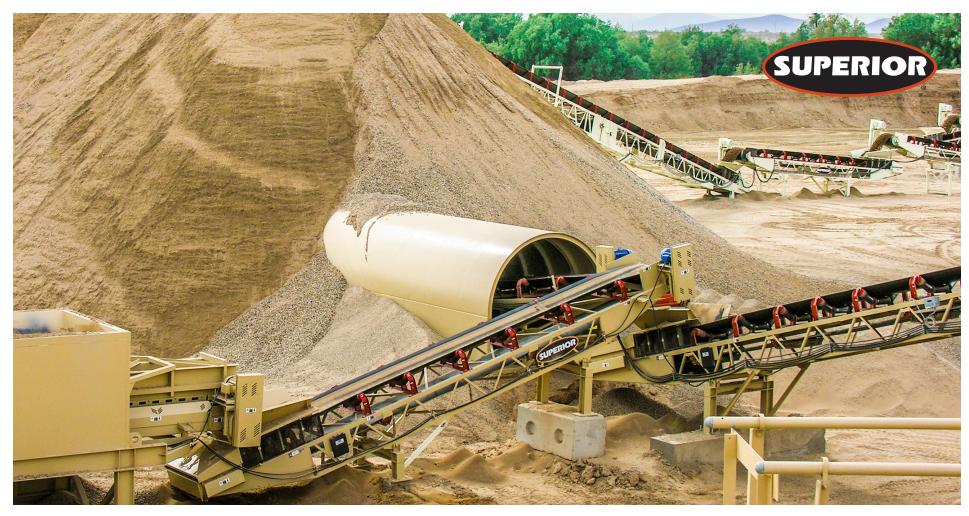

# **TUNNEL RECLAIM**

8' / 10' / 12'

- Maintain a **continuous feed** of material to your processing plant.
- **Decrease your dependency** on expensive loaders and workforce.
- Allows for **flexible modifications** in the future without replacing entire system.
  - Designed for your specific application and **shipped to site pre-assembled**.