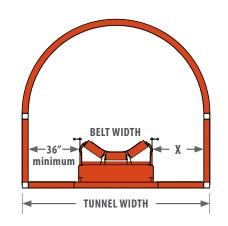

## **TUNNEL SIZING**

|                       | DETERMINING "X" WIDTH |                   |                  |                   |
|-----------------------|-----------------------|-------------------|------------------|-------------------|
| TUNNEL<br>WIDTH (m)   | Available Belt Widths |                   |                  |                   |
|                       | 30″ (cm)              | 36" (cm)          | 42" (cm)         | 48" (cm)          |
| <b>8' -0''</b> (2.7)  | <b>18″</b> (45)       | <b>12″</b> (30)   | <b>6</b> " (15)  | N/A               |
| <b>10' -0''</b> (3.3) | <b>42</b> " (106)     | <b>36</b> " (91)  | <b>30″</b> (76)  | <b>24</b> " (61)  |
| <b>12′ -0″</b> (3.9)  | <b>66″</b> (167)      | <b>60</b> ″ (152) | <b>54″</b> (137) | <b>48</b> " (121) |