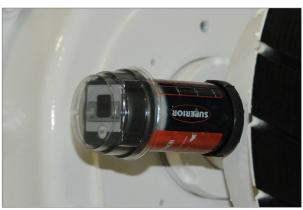

# **Superior Auto Greaser**

Temperature Compensating Electrochemical Lubrication System

### **Quick Specs**

▶ Operating Temp: -4°F to 140°F

▶ Discharge Period: 1, 2, 3... to 12 months

▶ Dimensions: Approx. 2.5" x 5.5"