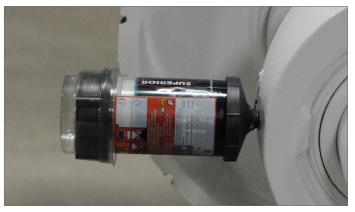

# **Superior Auto Greaser**

Temperature Compensating Electrochemical Lubrication System

### **Quick Specs**

▶ Operating Temp: -4°F to 140°F

▶ Discharge Period: 1, 2, 3... to 12 months

▶ Dimensions: Approx. 2.5" x 5.5"