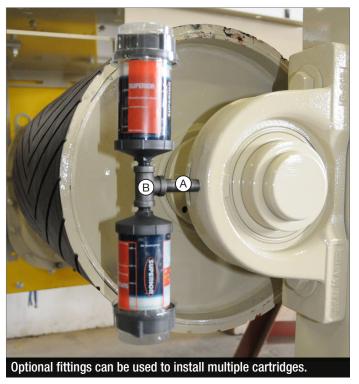

# **Auto Greasers in Application**

## **Part Number Guide**

|             | Replacement Parts                |
|-------------|----------------------------------|
| Part Number | Description                      |
| 03-03003    | Lube Cart. Kit, Cap, Dust Cover  |
| 03-03002    | Lubricator Cartridge, Dust Cover |
| 03-03001    | Cap, Auto Lubricator             |
| 08-02768    | Black Pipe Nipple (A)            |
| 08-02569    | Black Tee-Pipe B                 |
| 08-03314    | Brass Pipe, BSH Hex-Reducer ©    |

▶ 45° Elbow and 90° Tee available.