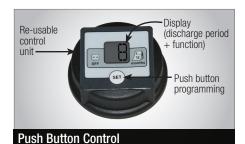

### Is the unit reusable?

▶ It sure is! All of the components are available for order separately, including the lubricator cartridge, cap and dust cover.

### Does the lubricator adjust to temperature?

A temperature sensor regularly measures the ambient temperature and the control unit calculates the required gas generation based on this data.