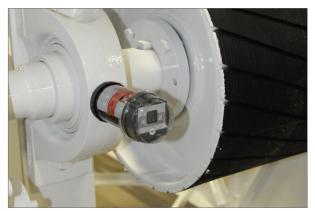

# **Auto Greasers in Application**

### What is the typical application?

➤ Superior's Auto Greaser is especially suited to single-point lubrication of rolling element bearings, seals and chains located in areas with considerable temperature variations or where intrinsic safety is a requirement.