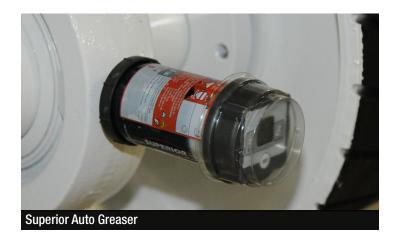

g Temp: -4°F to 140°F

▶ Discharge Period: 1, 2, 3... to 12 months

▶ Dimensions: Approx. 2.5" x 5.5"

### Frequently Asked Questions

### What is the typical application?

➤ Superior's Auto Greaser is especially suited to single-point lubrication of rolling element bearings, seals and chains located in areas with considerable temperature variations or where intrinsic safety is a requirement.

### Is the unit reusable?

▶ It sure is! All of the components are available for order separately, including the lubricator cartridge, cap and dust cover.

### Does the lubricator adjust to temperature?

A temperature sensor regularly measures the ambient temperature and the control unit calculates the required gas generation based on this data.



### **Digital Literature**

Forward to Colleague





### **Features and Benefits**

#### Accurate Lubrication Solution

- Provides accurate lubricant delivery across a broad range of settings in extreme temperature environments
- Simple to set, install and maintain with a highly intuitive operating menu

### **Extends Equipment Service Life**

- ► Lubricates equipment while it is running to provide optimal lubricant exchange
- Delivers gradual purge of fresh grease to labyrinth and taconite seals to prevent the ingress of contaminants

### Safer Compared to Manual Greasing

- ► Reduces work load by automating an otherwise manual process
- ► Continues to lubricate without the need for shutdown and isolation



# **Auto Greasers in Application**









## **Part Number Guide**

|             | Replacement Parts                |
|----------