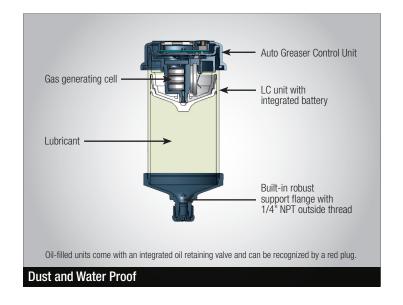

### Is the unit reusable?

▶ It sure is! All of the components are available for order separately, including the lubricator cartridge, cap and dust cover.

### Does the lubricator adjust to temperature?

A temperature sensor regularly measures the ambient temperature and the control unit calculates the required gas generation based on this data.