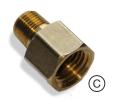

## **Part Number Guide**

|             | Replacement Parts                |
|-------------|----------------------------------|
| Part Number | Description                      |
| 03-03003    | Lube Cart. Kit, Cap, Dust Cover  |
| 03-03002    | Lubricator Cartridge, Dust Cover |
| 03-03001    | Cap, Auto Lubricator             |
| 08-02768    | Black Pipe Nipple (A)            |
| 08-02569    | Black Tee-Pipe B                 |
| 08-03314    | Brass Pipe, BSH Hex-Reducer ©    |