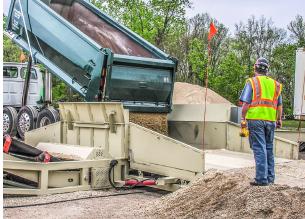

#### **FEED METHODS**

- Drive over ramps for belly dump trucks
- Back up ramp for end dump trucks
- Feeder hopper for loaders