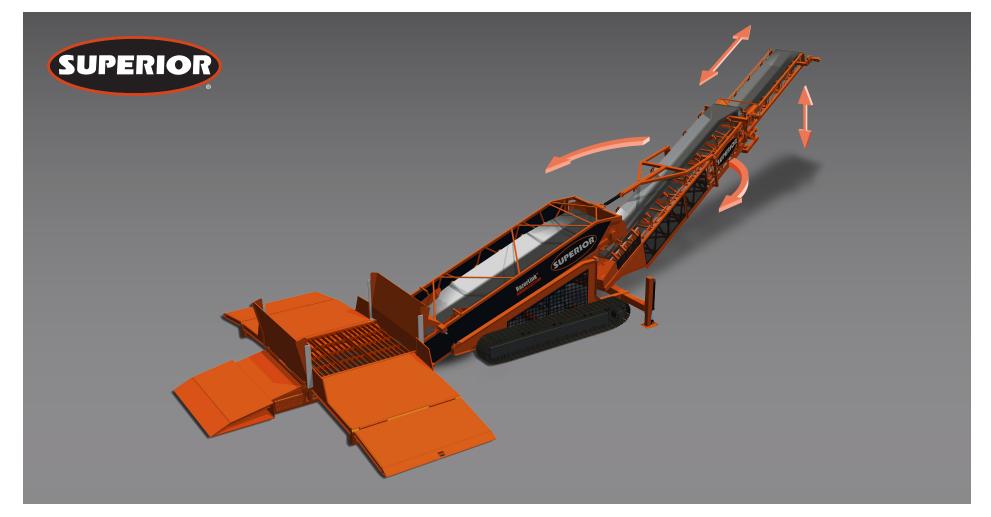

# **RAZERLINK™ CONVEYOR**

- Multi-functional machine for several applications including truck unloading, material transfer, stockpiling and vessel loading.
  - Numerous options to **customize** unit to best fit application duties.
  - One time handling of material maintains high quality material spec.
  - Combining mobility with telescoping conveyor technology **limits downtime** and accelerates material handling.

## **DISCHARGE CONVEYOR**

- Fixed Length Conveyor
- Fixed Length with Powerfold
- Luffing (Raising/Lowering) Conveyor
- Slewing/Radial Conveyor
- Telescoping Conveyor

#### **FEED METHODS**

- Drive over ramps for belly dump trucks
- Back up ramp for end dump trucks
- Feeder hopper for loaders

### **MOBILITY OPTIONS**

- Conveyor Tracks
- Drive Tires
- Towable Tires

See video at

bit.ly/razerlink