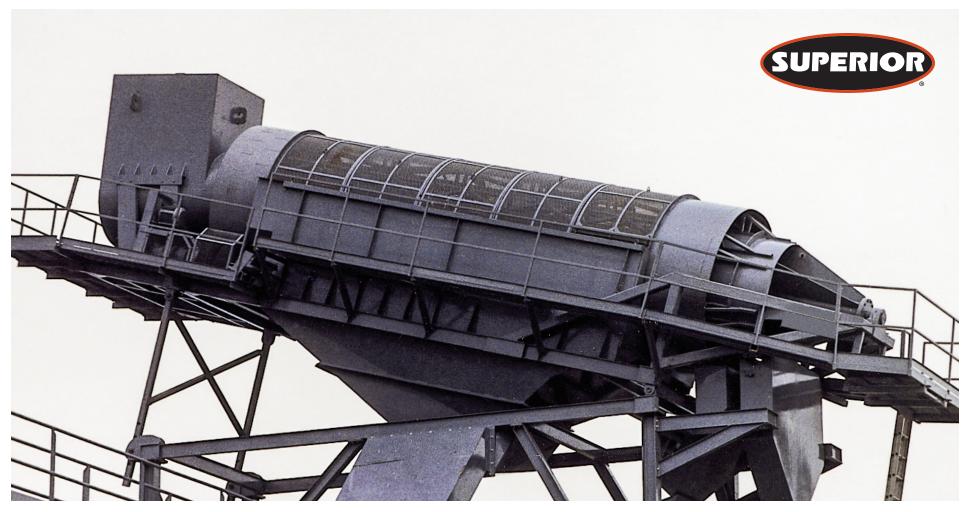

## **ROTARY SCREEN**

66" x 42' - 96" x 66'

- Heavy-duty truss frame allows operation of an inner scalping screen.
  - Produce up to **three products** from a single rotary screen.
- Planetary type gear reduction allows screen speed adjustment to meet specific production requirements.
  - Dual wheel drive ensures **reliable**, **accurate rotation** of the screen drum.

## **SPECIFICATIONS**

| ROTARY SCREEN |                          |                        |                   |
|---------------|--------------------------|------------------------|-------------------|
| Model Number  | Outer Drum Diameter (mm) | Inner Drum Length (mm) | Drum Length (m)   |
| TF 66-16      | <b>66″</b> (1,675)       | <b>42</b> " (1,065)    | <b>16</b> ′ (5.0) |
| TF 96-16      | <b>96</b> " (2,440)      | <b>66″</b> (1,675)     | <b>16'</b> (5.0)  |
| TF 96-20      | <b>96</b> ″ (2,440)      | <b>66″</b> (1,675)     | <b>20'</b> (6.0)  |