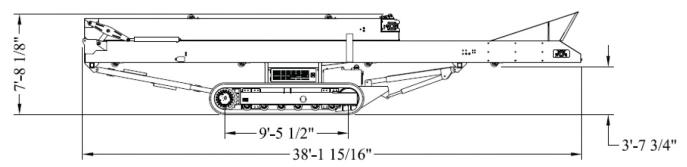

# Transportation Mode

#### PHYSICAL OPERATION CHARACTERISTICS

| Overall Length   | 62'/18.90m          |
|------------------|---------------------|
| Travel Length    | 38'2"/11.64m        |
| Operating Height | 24'/7.32m           |
| Travel Height    |                     |
| Operating Width  |                     |
| Travel Width     | 7'7"/2.35m          |
| Unit Weight      | 29,000lbs/13,154 kg |