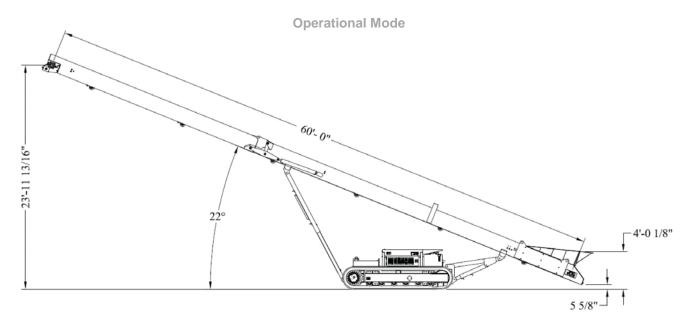

# Transportation Mode

#### PHYSICAL OPERATION CHARACTERISTICS

| Overall Length   | 62'/18.90m          |
|------------------|---------------------|
| Travel Length    | 38'2"/11.64m        |
| Operating Height | 24'/7.32m           |
| Travel Height    |                     |
| Operating Width  |                     |
| Travel Width     | 7'7"/2.35m          |
| Unit Weight      | 29,000lbs/13,154 kg |